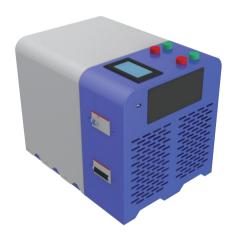

# **Alpha 3600**

### PRODUCT INTRO DUCTION

A3600 is an intellegent charging pile with touch screen, clearly showing the working status: communication, charging voltage, current, time, capacity, temperature and recycle times. Easy to set parameters. It's widely used in AGV/AMR industry. Wifi communication is optional for advanced setting,data-report, GPS and diagnostic.