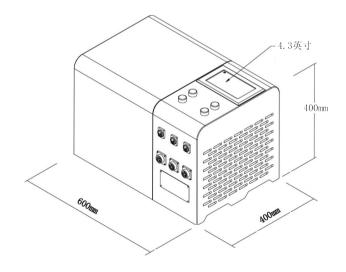

| Mechanical Characteristics |                       |  |
|----------------------------|-----------------------|--|
| AC input connector         | Cables out            |  |
| Protection degree          | IP 21 (vertical)      |  |
| Weight                     | 42 kg                 |  |
| Dimension                  | L600 x W400 x H400 mm |  |

#### Dimensions: (mm)

All specifications are subject to change without notice. Copyright © 2022 PowerFirst Company Limited. All rights reserved.